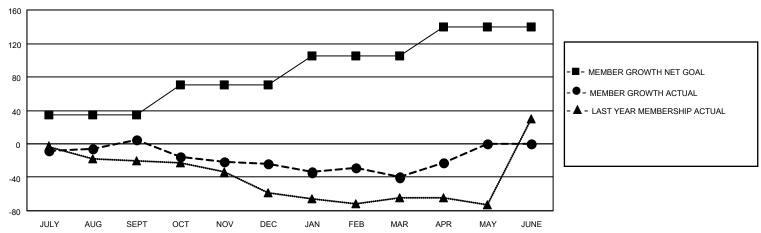

#### GOALS AND ACTUAL MEMBERS CUMULATIVE

| DROPPED CLUBS: 1 |     | 44 CLUBS OF 61 ADDED 1 OR<br>MORE NEW MEMBERS | GENDER DISTRIBUTION                |                                |  |
|------------------|-----|-----------------------------------------------|------------------------------------|--------------------------------|--|
|                  |     | MORE NEW MEMBERS                              | MALE<br>FEMALE                     | 1,465 (68.78%)<br>665 (31.22%) |  |
| DROPPED MEMBERS  |     |                                               | NON BINARY<br>PREFER NOT TO ANSWER | 0 (0.00%)<br>0 (0.00%)         |  |
| DECEASED         | 19  |                                               | THE EKNOT TO ANOWER                | 0 (0.0070)                     |  |
| CLUB CANCELLED   | 0   | CLICK HERE FOR CUMULATIVE                     | TOTAL FAMILY UNIT MEMBERS 480      |                                |  |
| OTHER            | 132 | MEMBERSHIP DATA                               |                                    |                                |  |
| TOTAL            | 151 |                                               | FAMILY MEMBERS PAYING HAI          | LF DUES 243                    |  |

## District 27 D1

| Clubs                 |               |           |               | Members               |                         |                         |                                                    |
|-----------------------|---------------|-----------|---------------|-----------------------|-------------------------|-------------------------|----------------------------------------------------|
| RESULTS FOR 2021-2022 |               |           |               | RESULTS FOR 2021-2022 |                         |                         |                                                    |
| QUARTER               | NEW CLUB GOAL | NEW CLUBS | DROPPED CLUBS | QUARTER MEM           | MBER GROWTH NET<br>GOAL | MEMBER GROWTH<br>ACTUAL | DROPPED<br>MEMBERS ACTUAL<br>(including transfers) |
| JULY/AUG/SEPT         | 1             | 0         | 0             | JULY/AUG/SEPT         | 35                      | 46                      | 38                                                 |
| OCT/NOV/DEC           | 0             | 0         | 1             | OCT/NOV/DEC           | 35                      | 29                      | 55                                                 |
| JAN/FEB/MAR           | 0             | 0         | 0             | JAN/FEB/MAR           | 35                      | 37                      | 53                                                 |
| APR/MAY/JUNE          | 1             | 0         | 0             | APR/MAY/JUNE          | 35                      | 24                      | 5                                                  |