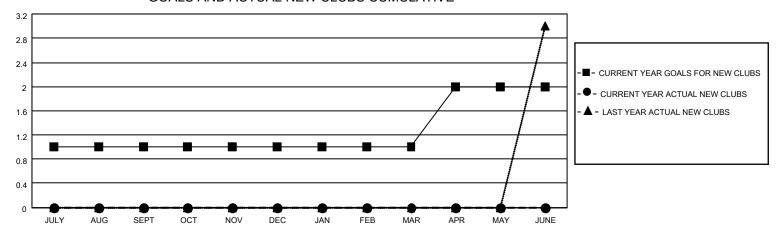

#### GOALS AND ACTUAL NEW CLUBS CUMULATIVE

## District 27 D1

| Clubs                 |               |           |               | Members               |                         |                         |                                                    |
|-----------------------|---------------|-----------|---------------|-----------------------|-------------------------|-------------------------|----------------------------------------------------|
| RESULTS FOR 2021-2022 |               |           |               | RESULTS FOR 2021-2022 |                         |                         |                                                    |
| QUARTER               | NEW CLUB GOAL | NEW CLUBS | DROPPED CLUBS | QUARTER MEM           | MBER GROWTH NET<br>GOAL | MEMBER GROWTH<br>ACTUAL | DROPPED<br>MEMBERS ACTUAL<br>(including transfers) |
| JULY/AUG/SEPT         | 1             | 0         | 0             | JULY/AUG/SEPT         | 35                      | 46                      | 38                                                 |
| OCT/NOV/DEC           | 0             | 0         | 1             | OCT/NOV/DEC           | 35                      | 29                      | 55                                                 |
| JAN/FEB/MAR           | 0             | 0         | 0             | JAN/FEB/MAR           | 35                      | 37                      | 53                                                 |
| APR/MAY/JUNE          | 1             | 0         | 0             | APR/MAY/JUNE          | 35                      | 24                      | 5                                                  |